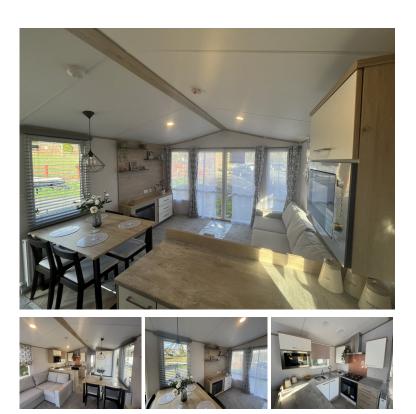

## **Atlas Powys**

Size: 32' x 12'

Heating: Gas

Years On Park: 20

To view call Little Lakes Sales Office on 01299 266 400

## FEATURES

The Atlas Powys is beautifully designed, providing a warm and contemporary Holiday Home with families in mind. There is plenty of storage space for extended holidays away, whilst the pull out bed in the lounge makes it possible to accommodate extra guests for your next staycation. You will love the feature wall in the lounge which includes; a feature fire place, space for a widescreen TV, plenty of shelving and 6 draws to provide additional storage. The pendant light about the dining table creates the perfect ambience for a night time cuisine, which can be prepared from the practical u-shaped kitchen. Other include; a chrome cooker hood, integrated microwave and free standing fridge freezer.

Two modern bedrooms, 1 double, 1 twin. Double includes en suite WC with over bed storage & fitted wardrobe.

Double glazing & Gas central heating.

- \*\*\*\*Included with this sale\*\*\*\*
- \* Free Site Fees (up to Apr'25)
- \* Choice of plots find your perfect spot!
- \* Siting & Connection to services
- \* Offers available to join our Golf Club and play our stunning 18 hole Golf Course.
- \* New Garden plots a quite spot to tend & grow your own produce.
- \* Offers to install EV charging point to plot.